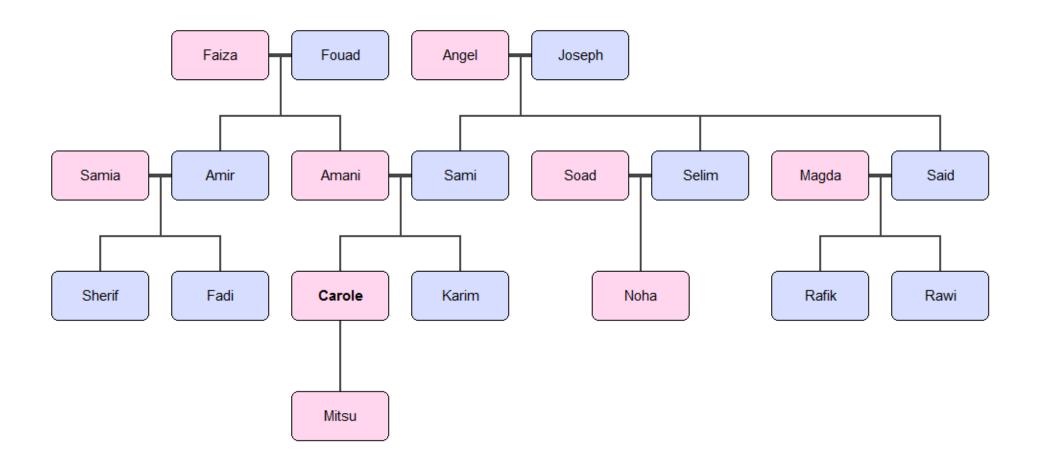

*Angel**.
- ✓ My name is Amir. I am married to Samia. My sister is Amani.
- ✓ My name is Amani. I am married to Sami. My father is Fouad.
- ✓ My name is **Sami.** My parents are **Angel** and **Joseph**.
- ✓ My name is **Carole**. My dog is **Mitsu**. My brother is **Karim**. My parents are **Amani** and **Sami**.
- ✓ My name is **Selim**. My brother is **Sami.** I am married to **Soad**.
- ✓ My name is **Noha**. My father is **Selim**. My mother is **Soad**.
- ✓ My name is Said. I am married to Magda. My brothers are Sami and Selim.
- ✓ My name is **Rafik**. My brother is **Rawi**. My mother is **Magda**.
- ✓ My name is **Rawi**. I have 3 cousins. My brother is **Rafik**. My father is **Said**.
- ✓ My name is Sherif. My brother is Fadi. My mother is Samia.

## **Carole's family tree**